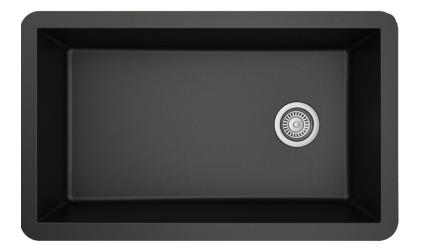

### SIN-QZ-STRSINBWL-3119-BLK

This striking Black Quartz Single Bowl undermount sink features a flawless rectangular design and offers scratch, stain, and germ resistance. Its generously sized 9" deep basin effortlessly accommodates large cookware and stacks of dishes.

Designed for busy households and light commercial environments, this quartz sink showcases exceptional heat resistance. Its solid construction ensures superior sound absorption, while its matte finish effectively minimizes water spots. Additionally, this sink boasts a UV protected surface, guaranteeing resistance against fading over time.

The perfect blend of enduring quality and elegant aesthetics makes this single bowl quartz sink highly desirable. Moreover, it is supported by a limited lifetime warranty, providing added peace of mind.

# SPECS

Finish: **31¾" x 19¾"** Bowl Size 1: **29¾" x 16¾"** Depth: **9"** Drain Opening: **3½"** Installation: **Undermount** Finish: **Quartz Composite** Minimum Cabinet Size: **36"** Color: **Black** 